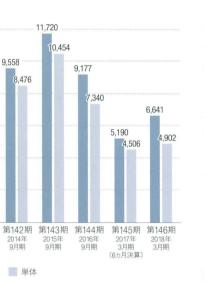

ロモーション活動の権利を獲得し、宮里選手はYANASEロゴをキャップに付けてツアーに参戦。また、ヤナセの全国ネットワークを活用して国内ツアーでの移動車両を提供しています。



2017シーズン賞金王獲得記念 車両贈呈セレモニー

### 「ヤナセ・プロ野球MVP賞」を実施

ヤナセは、セントラル・パシフィック両リーグのうち4球団を対象に、シーズンを通じて最も活躍した選手にメルセデス・ベンツを贈呈しています。この賞は、スポーツを通じた明るく健全な社会の実現と、野球界のさらなる発展をサポートするため、1984年にスタート。選手の士気向上によるペナントレースの活性化に加え、表彰対象球団を応援するお客さまとの交流を深めることを目的に実施しています。



2017ヤナセ・福岡ソフトバンクホークス MVP賞

#### 会社概要

#### 概要

社名 株式会社ヤナセ

設立 193

1920年1月27日 (創業: 1915年5月25日)

3,824人(2018年7月1日現在)

資本金 6,975,872,000円

**決算期** 3月

従業員数

発行済株式総数 47,260,000株

株主数 412人(2018年3月31日現在)

(グループ) 5,067人(同上)

拠点数 191

191拠点 (2018年7月1日現在)

(グループ) 270拠点(同上)

本社 〒105-8575 東京都港区芝浦一丁目6番38号

ヤナセ オフィシャルサイト Fac

Facebook

https://www.yanase.co.jp https://www.facebook.com/yanase.official





#### 売上高推移

(単位:百万円)

( )

経常利益推移

(単位:百万円)

#### 車両販売台数推移(連結)

(単位:台)







#### ヤナセ関係会社

#### ヤナセ バイエルン モーターズ株式会社

〒105-8575 東京都港区芝浦一丁目6-38

### ヤナセ バイエルン モーターズ福岡株式会社

〒815-0033 福岡県福岡市南区大橋二丁目28-25

#### 株式会社ヤナセグローバルモーターズ

〒105-8575 東京都港区芝浦一丁目6-38

#### ヤナセ ヴィークル ワールド株式会社

〒105-8575 東京都港区芝浦一丁目6-38

#### ヤナセ オートモーティブ株式会社

〒105-8575 東京都港区芝浦一丁目6-38

#### ヤナセプレストオート株式会社

〒813-0044 福岡県福岡市東区千早四丁目14-8

#### 株式会社ヤナセ沖縄

〒901-2131 沖縄県浦添市牧港一丁目11-24

#### 株式会社ヤナセオートシステムズ

〒224-0044 神奈川県横浜市都筑区川向町1117

#### 株式会社ヤナセインシュアランスサービス

〒105-0014 東京都港区芝浦一丁目12-3 Daiwa芝浦ビル

#### 株式会社ヤナセウェルサービス

〒105-8575 東京都港区芝浦一丁目6-38

#### 株式会社テイ・シー・ジェー

〒104-0061 東京都中央区銀座八丁目18-11 銀座SCビル

### 株式会社ヤナセエキスパートサービス

〒224-0044 神奈川県横浜市都筑区川向町1117

### 1915

梁瀬長太郎の個人経営による 「梁瀬商会」(当社の前身)が日比 谷に創立。ビュイック、キャデラッ クの販売開始 ①

米国バルボリン社製礦油類の輸 入販売開始



創業者 梁瀬長太郎

### 1920

1920年 梁瀬自動車(株)設立(資本金500万円)

> 梁瀬商事(株)設立(礦油類の輸入販売部