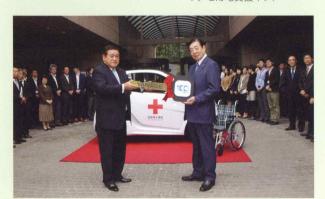

#### 日本赤十字社などへの社会貢献活動

ヤナセは2010年から、日本赤十字社に当社オリジナル防災キットの年間販売金額の一部を寄付しています。また、2015

年には創立100周年を記念した 社会貢献活動として、日本赤十字 社に訪問看護車両・車いすを寄 贈。そして、公益財団法人 交通遺 児育英会と宮城県仙台市「ふる さとの杜再生プロジェクト」に寄 付を実施しました。

ヤナセ帰宅支援キット

日本赤十字社への訪問看護車両・車いす寄贈セレモニー