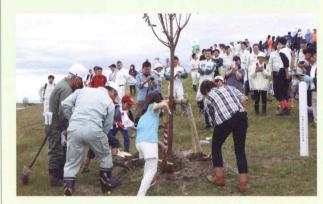

#### 仙台市「ふるさとの杜再生プロジェクト」に参加

東日本大震災で甚大な被害を受けた東北地方の復興支援として、「ふるさとの杜再生プロジェクト」に参加しています。このプロジェクトは、杜の都・仙台の復興シンボル事業の一つとして、市民・NPO・企業などが協力して東部沿岸地域の緑を再生するもの。2016年3月、同市宮城野区の海岸公園内

に設けられた広さ約2,000m²の「ヤナセの杜」で記念植樹を実施。 その後も植樹イベントに参加し、プロジェクトを盛り上げています。