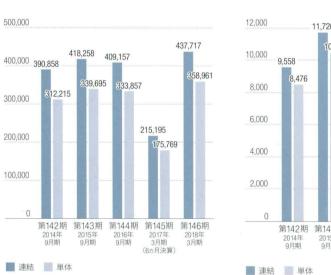

/プロモーション活動の権利を獲得し、宮里選手はYANASEロゴをキャップに付けてツアーに参戦。また、ヤナセの全国ネットワークを活用して国内ツアーでの移動車両を提供しています。



2017シーズン賞金王獲得記念 車両贈呈セレモニー

### 「ヤナセ・プロ野球MVP賞」を実施

ヤナセは、セントラル・パシフィック両リーグのうち4球団を対象に、シーズンを通じて最も活躍した選手にメルセデス・ベンツを贈呈しています。この賞は、スポーツを通じた明るく健全な社会の実現と、野球界のさらなる発展をサポートするため、1984年にスタート。選手の士気向上によるペナントレースの活性化に加え、表彰対象球団を応援するお客さまとの交流を深めることを目的に実施しています。



2017ヤナセ・福岡ソフトバンクホークス MVP賞

#### 会社概要

#### 概要

社名 株式会社ヤナセ

設立 193

1920年1月27日 (創業: 1915年5月25日)

3,824人(2018年7月1日現在)

資本金 6,975,872,000円

**決算期** 3月

従業員数

発行済株式総数 47,260,000株

株主数 412人(2018年3月31日現在)

(グループ) 5,067人(同上)

拠点数 191

191拠点 (2018年7月1日現在)

(グループ) 270拠点(同上)

本社 〒105-8575 東京都港区芝浦一丁目6番38号

ヤナセ オフィシャルサイト Fac

Facebook

https://www.yanase.co.jp https://www.facebook.com/yanase.official





#### 売上高推移

(単位:百万円)

( )

経常利益推移

(単位:百万円)

#### 車両販売台数推移(連結)

(単位:台)







#### ヤナセ関係会社

#### ヤナセ バイエルン モーターズ株式会社

〒105-8575 東京都港区芝浦一丁目6-38

### ヤナセ バイエルン モーターズ福岡株式会社

〒815-0033 福岡県福岡市南区大橋二丁目28-25

#### 株式会社ヤナセグローバルモーターズ

〒105-8575 東京都港区芝浦一丁目6-38

#### ヤナセ ヴィークル ワールド株式会社

〒105-8575 東京都港区芝浦一丁目6-38

#### ヤナセ オートモーティブ株式会社

〒105-8575 東京都港区芝浦一丁目6-38

#### ヤナセプレストオート株式会社

〒813-0044 福岡県福岡市東区千早四丁目14-8

#### 株式会社ヤナセ沖縄

〒901-2131 沖縄県浦添市牧港一丁目11-24

#### 株式会社ヤナセオートシステムズ

〒224-0044 神奈川県横浜市都筑区川向町1117

#### 株式会社ヤナセインシュアランスサービス

〒105-0014 東京都港区芝浦一丁目12-3 Daiwa芝浦ビル

#### 株式会社ヤナセウェルサービス

〒105-8575 東京都港区芝浦一丁目6-38

#### 株式会社テイ・シー・ジェー

〒104-0061 東京都中央区銀座八丁目18-11 銀座SCビル

### 株式会社ヤナセエキスパートサービス

〒224-0044 神奈川県横浜市都筑区川向町1117

### 1915

梁瀬長太郎の個人経営による 「梁瀬商会」(当社の前身)が日比 谷に創立。ビュイック、キャデラッ クの販売開始 ①

米国バルボリン社製礦油類の輸 入販売開始



創業者 梁瀬長太郎

### 1920

1920年 梁瀬自動車(株)設立(資本金500万円)

> 梁瀬商事(株)設立(礦油類の輸入販