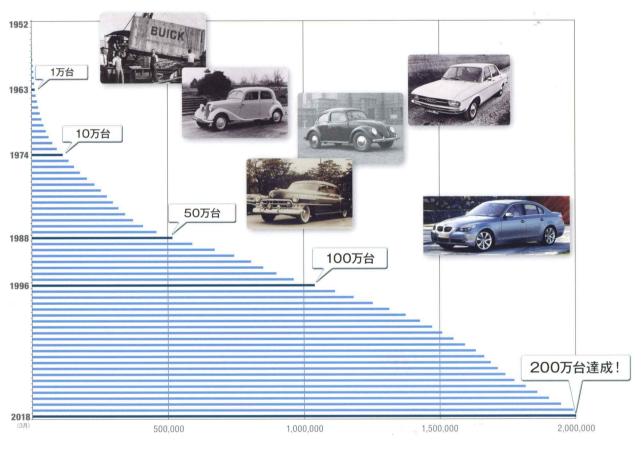

# 2018年3月、ヤナセは 新車累計販売200万台を達成しました。

ヤナセは1915 (大正4) 年に創業し、ビュイック、キャデラックの輸入販売を開始しました。第二次世界大戦後、自動車の輸入が禁止・制限されていた時代に、自由化を見据えて全国にネットワークを展開。欧米の数々のブランドの輸入販売権を獲得しました。その後、輸入権はメーカー日本法人に移管して販売業に特化し、輸入車のマルチブランドディーラーとして、2015年に創業100周年を迎えました。現在は、メルセデス・ベンツ、スマート、アウディ、BMW、フォルクスワーゲン、ポルシェ、キャデラック、シボレーの8ブランドを取り扱い、全国に新車販売拠点を展開しています。過去50年間に登録された輸入乗用車の25.2%、およそ4台に1台\*がヤナセの販売車両です。

\* 1967~2017年の国内輸入乗用車累計登録台数 (外国メーカー車) 7,730,639 台、うちヤナセ取り扱い輸入車累計販売台数 1,949,377台

※本統計値は、輸入自動車協会(現・日本自動車輸入組合: JAIA)が設立され、統計が整備された1952年以降の自社調べによるものです。

ヤナセはこれからも、全てのお客さまに感謝の思いを お伝えするとともに、 お客さまとの絆をさらに深めていきます。