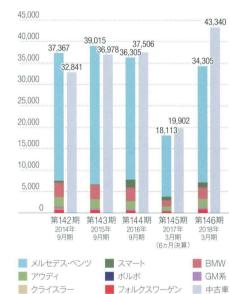

ーション活動の権利を獲得し、宮里選手はYANASEロゴをキャップに付けてツアーに参戦。また、ヤナセの全国ネットワークを活用して国内ツアーでの移動車両を提供しています。



2017シーズン賞金王獲得記念 車両贈呈セレモニー

### 「ヤナセ・プロ野球MVP賞」を実施

ヤナセは、セントラル・パシフィック両リーグのうち4球団を対象に、シーズンを通じて最も活躍した選手にメルセデス・ベンツを贈呈しています。この賞は、スポーツを通じた明るく健全な社会の実現と、野球界のさらなる発展をサポートするため、1984年にスタート。選手の士気向上によるペナントレースの活性化に加え、表彰対象球団を応援するお客さまとの交流を深めることを目的に実施しています。



2017ヤナセ・福岡ソフトバンクホークス MVP賞

#### 会社概要

#### 概要

社名 株式会社ヤナセ

設立 193

1920年1月27日 (創業: 1915年5月25日)

3,824人(2018年7月1日現在)

資本金 6,975,872,000円

**決算期** 3月

従業員数

発行済株式総数 47,260,000株

株主数 412人(2018年3月31日現在)

(グループ) 5,067人(同上)

拠点数 191

191拠点 (2018年7月1日現在)

(グループ) 270拠点(同上)

本社 〒105-8575 東京都港区芝浦一丁目6番38号

ヤナセ オフィシャルサイト Fac

Facebook

https://www.yanase.co.jp https://www.facebook.com/yanase.official





#### 売上高推移

(単位:百万円)

( )

経常利益推移

(単位:百万円)

#### 車両販売台数推移(連結)

(単位:台)







#### ヤナセ関係会社

#### ヤナセ バイエルン モーターズ株式会社

〒105-8575 東京都港区芝浦一丁目6-38

### ヤナセ バイエルン モーターズ福岡株式会社

〒815-0033 福岡県福岡市南区大橋二丁目28-25

#### 株式会社ヤナセグローバルモーターズ

〒105-8575 東京都港区芝浦一丁目6-38

#### ヤナセ ヴィークル ワールド株式会社

〒105-8575 東京都港区芝浦一丁目6-38

#### ヤナセ オートモーティブ株式会社

〒105-8575 東京都港区芝浦一丁目6-38

#### ヤナセプレストオート株式会社

〒813-0044 福岡県福岡市東区千早四丁目14-8

#### 株式会社ヤナセ沖縄

〒901-2131 沖縄県浦添市牧港一丁目11-24

#### 株式会社ヤナセオートシステムズ

〒224-0044 神奈川県横浜市都筑区川向町1117

#### 株式会社ヤナセインシュアランスサービス

〒105-0014 東京都港区芝浦一丁目12-3 Daiwa芝浦ビル

#### 株式会社ヤナセウェルサービス

〒105-8575 東京都港区芝浦一丁目6-38

#### 株式会社テイ・シー・ジェー

〒104-0061 東京都中央区銀座八丁目18-11 銀座SCビル

### 株式会社ヤナセエキスパートサービス

〒224-0044 神奈川県横浜市都筑区川向町1117

### 1915

梁瀬長太郎の個人経営による 「梁瀬商会」(当社の前身)が日比 谷に創立。ビュイック、キャデラッ クの販売開始 ①

米国バルボリン社製礦油類の輸 入販売開始



創業者 梁瀬長太郎

### 1920

1920年 梁瀬自動車(株)設立(資本金500万円)

> 梁瀬商事(株)設立(礦油類の輸入販売部門を