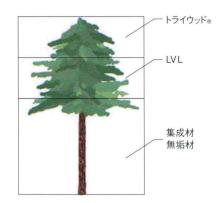

■無垢材 自然の木の魅力を最大限に活かした、住宅用高級建材。

■集成材 ひき板や小角材などを集成接着した、応用力豊かな建材。

| 商品の見                  | 積書: | が簡単     | な         |
|-----------------------|-----|---------|-----------|
|                       |     |         |           |
|                       |     |         |           |
|                       |     |         |           |
|                       |     |         |           |
| L. L.                 | 11  |         |           |
| E                     | П   | n       |           |
| and the second second | 2.1 | 1. 18.1 |           |
|                       |     |         | 商品の見積書が簡単 |

LVL (Laminated Veneer Lumber) 単板の繊維方向を平行に揃え接着した単板積層材。

■トライウッド® 繊維板を中質繊維板で挟んだ三層構造は、内装材に最適。

見積、発注、納品までの流れを一元管理できるオンライン受発注システム「WOODONE NET」。 24時間365日稼動。カタログ記載のバーコード、品番入力で即時に納期・価格を回答します。 8.300 3,500 CH 29,000 CH 1,000 CH 1,400 CH 1.400 CP CIP. 101.000 100 100 100 110 . 1) 628 I