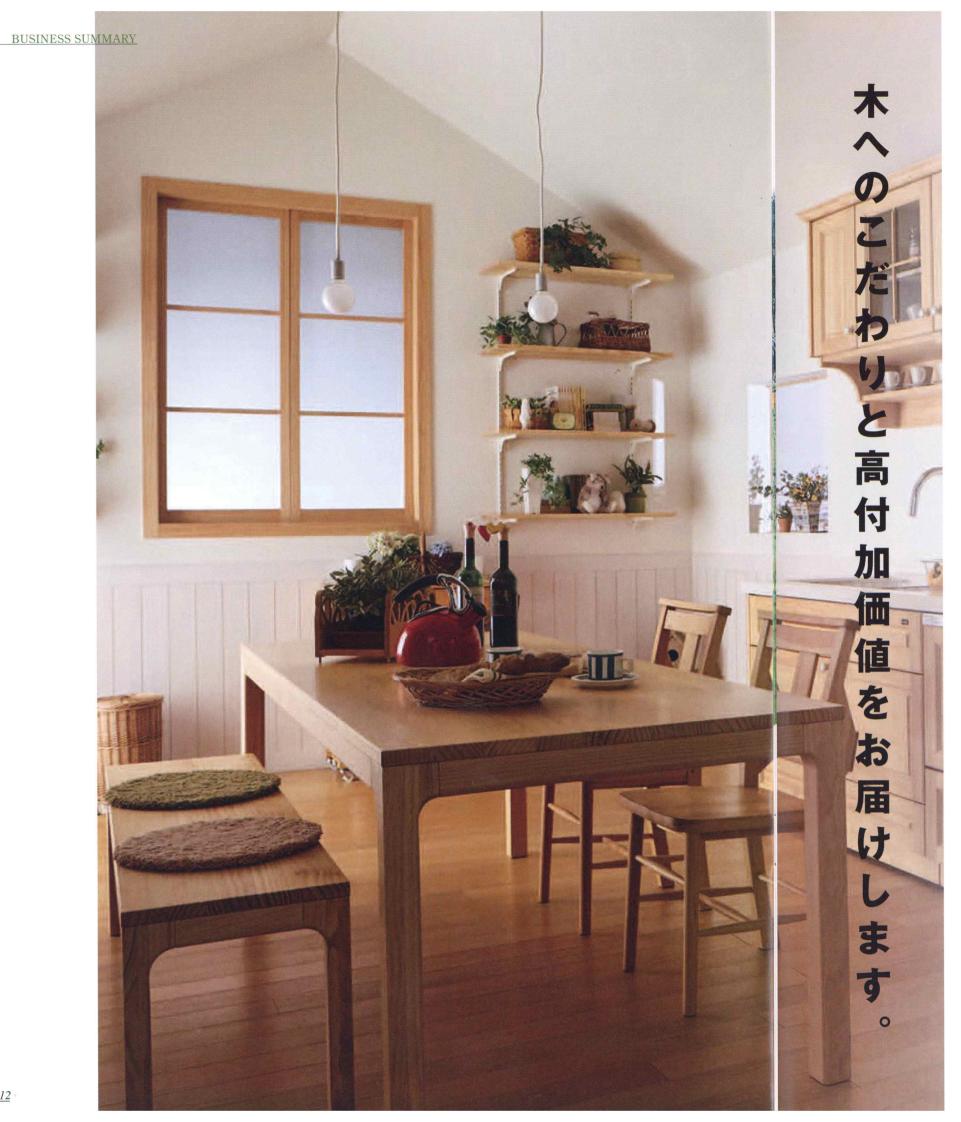

■無垢の木のキッチン「スイージー」 無垢材を使ったキッチンシリーズです。 ニュージーパイン®、ウォールナット、オーク、メープルの4樹種をとり揃えています。 またキッチンと共にコーディネート出来るテーブル等も準備しております。

■スタイリッシュな新発想のフレームキッチンもご用意しています。

■ピノアースシリーズ

ニュージーランドで計画的に植林されたニュージーパイン©を使用したシリーズです。 木の素材感を最大限活かす「浮造り仕上げ」が特徴的で無垢材の持つ素材感や あたたかさ、優しさを最大限に活かしたシリーズ。お客様のニーズに合わせた自然塗 装塗料仕上げもご用意しています。

私たちは常に「木」にこだわりながら、便利さ、快適さ、高品質のトータル パフォーマンスを追求します。1本の木、すべてを無駄なく利用し、優 れた建材としてお届けしています。ニュージーランドで輪伐したニュー ジーパイン®は、人気商品『ピノアース』シリーズに余す所なく利用され、 突板単板貼りやシート貼りでは味わえない重厚感と木のぬくもり、かつ、 お求めやすい価格を実現しています。また、流通面においては、オンラ イン受発注システム「WOODONE NET」を開発。見積から商品納入 までをオンライン化し、お客様とのよりスピーディーな取引を可能にして います。高品質はもちろん、お客様がいま真に必要としていることは何 かを常に考え、付加価値の高いサービスを提供してまいります。 ※「ニュージーパイン∞」…ウッドワンがニュージーランドで計画的に植林・育林した ラジアータパインの登録商標です。