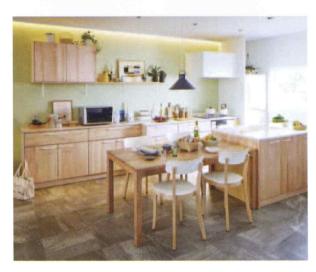

■無垢の木のキッチン「スイージー」 無垢材を使ったキッチンシリーズです。 ニュージーパイン®、ウォールナット、オーク、メープルの4樹種をとり揃えています。 またキッチンと共にコーディネート出来るテーブル等も準備しております。

■スタイリッシュな新発想のフレームキッチンもご用意しています。

■ピノアースシリーズ

ニュージーランドで計画的に植林されたニュージーパイン©を使用したシリーズです。 木の素材感を最大限活かす「浮造り仕上げ」が特徴的で無垢材の持つ素材感や あたたかさ、優しさを最大限に活かしたシリーズ。お客様のニーズに合わせた自然塗 装塗料仕上げもご用意しています。