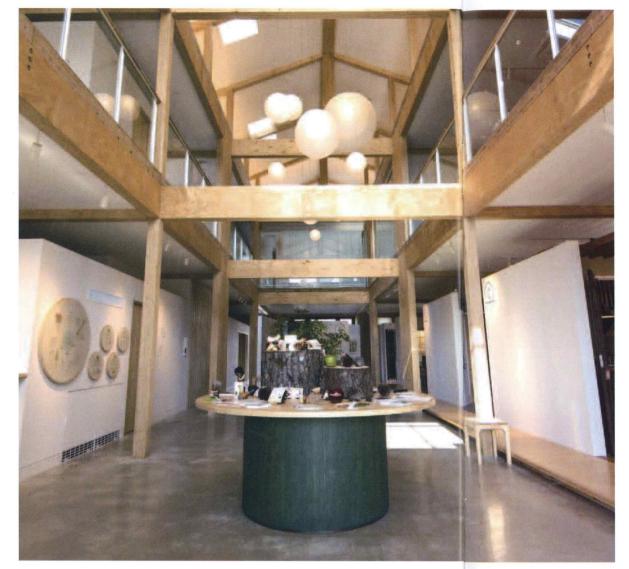

ウッドワンプラザ博多 ウッドワンプラザ北九州 ウッドワンプラザ熊本 ウッドワンプラザ鹿児島

校倉風の壁面が特徴的な本館は、構造用LVLをメイン に、内部の柱、梁桁に単板積層材を用いるなど各所に

自社製品を使用。木肌そのままのぬくもりある空間に、

名作約800点を所蔵する <ウッドワン美術館>