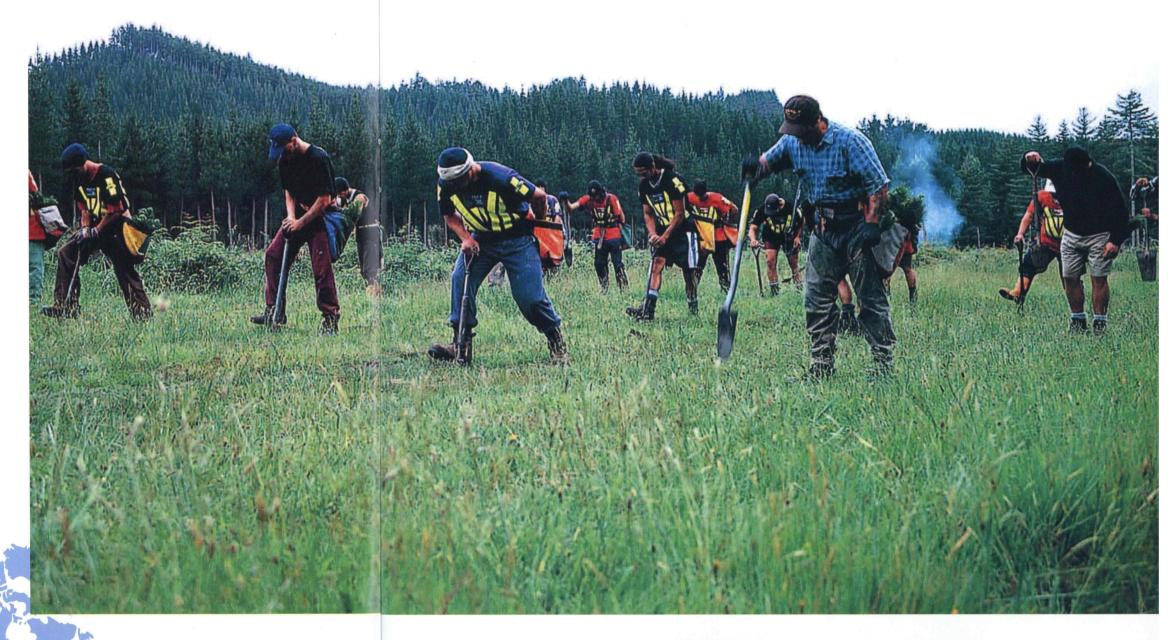

### すべては次の世代、そして、地球の未来のために 私たちは、年間200万本の苗木を植え続けています。

毎年1540万haの危機 年間、日本の総面積の約40%にあたる熱帯林が 失われ続けています。計算すると、100年を待たずして、 地球から熱帯林が消失してしまうことになります。

広大な森林が生み出す希望 ウッドワンは1990年にニュージーランドで森林経営権 を獲得。木を植え、育て、伐採し、そしてまた植える。限 りある資源を未来につなげることが私たちの使命です。

#### ごあいさつ

近年、環境問題に関する社会的な意識が高まるに つれて、木の伐採に関する否定的な意見が多くなって います。確かに、大気中における二酸化炭素濃度の 上昇は地球温暖化などの原因となるため、二酸化炭素 を吸収する森林の減少は大いなる問題です。

しかし、正しい林業とは、森林を減少させることなく、 定期的な植林、間伐、伐採を繰り返す「輪伐施業」に よって森林を若々しく保つ行為だと考えます。私たちは こうした理念のもと、木や森のことを深く理解し、その 生長を助けながら、唯一再生可能な資源である木を 最大限に活かし、「林業とはエコロジー産業である」と いう自負とともに企業活動をつづけています。