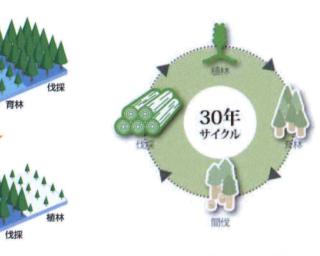

#### ■ソフトアートシリーズ

美しさとともに耐久性に優れた特殊樹脂シート貼のシリーズです。天然木の味わい を美しく表現した豊富なデザインとカラーバリエーションが、幅広いインテリア空間を 演出します。

●植林されたばかりの1年生

●整然と伸びていく10年生

森林を減らすことなく、木材をどう獲得していくか。私たちの答えは、ニュージーランドの 広大な森にありました。松の一種である「ニュージーパイン®」。生長の早いこの針葉樹 を温暖なニュージーランドで育てると、約30年で立派な成木となり、標準伐期を迎えます。 日本における杉や檜と比べ2~3倍の生長率。この特長を巧みに生かし、育てては伐る、 そしてまた植えるという、30年周期の輪伐を実施。これにより、半永久的な資源確保が 実現するのです。限りある資源、限りある生命。自然のサイクルに従いながら、木の世代 交代を促す。木にも寿命があり、生長の止まった木は、光合成とは逆に二酸化炭素を放 出するものです。計画的な伐採は、木の生長、森の再生にも有益な効果をもたらします。 また、国内外木質建材関連工場でFSC®の森林認証を取得し、ニュージーランドの森林 から最終製品まで一貫した森林認証製品の出荷体制を確立しました。

――「法正林施業」に基づいた30年周期輪伐 ―― ウッドワンの資源確保は、毎年同じ面積の植林と伐採を 行う「法正林施業」に基づきます。たとえば30年伐期の 場合、森林を樹齢ごとに30区画に分けて育て、30年を迎 えた区画のみ伐採・植林を行うという考え方。もちろん、 その間放置しておくのではなく、間伐や枝打ちなどの手 入れを行いながら、木全体への日光と活発な光合成力を 確保し、健全な生長に努めます。ニュージーランドで所有 する森の光合成は、二酸化炭素を吸収し、私たちの生命 活動に大きく貢献しています。