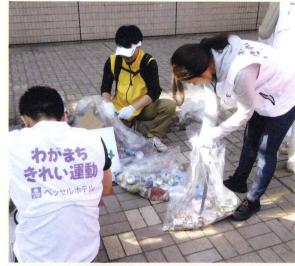

### わがまちきれい運動

ベッセルグループは、毎月"7"のつく日に「わがまちきれい運動」と名 づけた地域清掃活動を行っています。

本社のある福山市では、市が主催する年2回の一斉清掃活動への 参加も積極的に行っています。社員や家族、約300名で福山駅周 辺の清掃や、全国の出店地域においても市や地域が主催する清掃 活動へ参加しています。