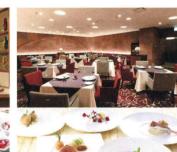

美味しさを追求したこだわりの料理とプロの技が光る5つのレストラン。

■客室数/218室 ■収容人員/327名

カフェ&ビュッフェレストラン『クレール』 フレンチレストラン『ロジェ』

■レストラン&バー/カフェ&ビュッフェレストラン『クレール』

フレンチレストラン『ロジェ』 和食堂『鞆の浦・奥座敷』 バー『シャトレーヌ』

中国四川料理『又来軒』(テナント)

■結婚式場/神前・チャペル セラヴィ

バー『シャトレーヌ』