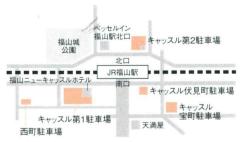

### 駐車場

キャッスル第1駐車場福山市三之丸町8-16

■時間貸・月極 324台

キャッスル第2駐車場

福山市丸之内1-2-29 ■時間貸·月極 152台

キャッスル伏見町駐車場 福山市伏見町2番29号

圖月極 11台

西町駐車場

■月極 11台

本町駐車場

■月極 26台

福山市本町8番3号

福山市西町1丁目4番6号