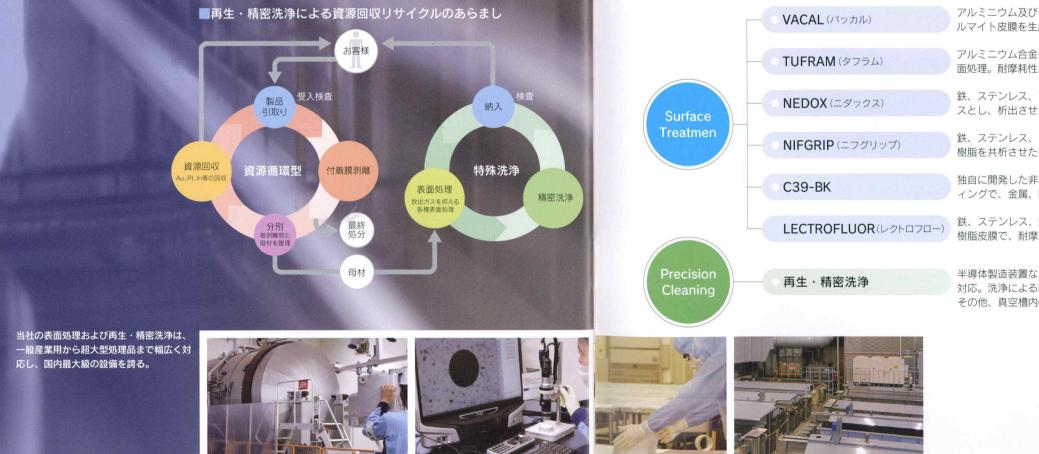

# 表面処理および再生・精密洗浄

- 真空装置部品向け表面処理(VACAL)
- 一般産業向け表面処理
- 真空槽内向け表面処理
- 真空装置部品の再生・精密洗浄

\*表面処理、洗浄処理品は処理品から発生する資源回収やリサイクルも行なっています。 (左ページ図参照)

# 超大型部品から一般産業向け高機能表面処理、再生・精密洗浄

― 確かな処理技術を駆使する国内最大級の処理設備

アルミニウム及びその合金上にクラックの発生を極限まで抑えた特殊ア ルマイト皮膜を生成する当社が独自に開発した表面処理。

アルミニウム合金に対して硬質アルマイトとフッ素樹脂を複合させた表 面処理。耐摩耗性、滑り性、耐食性、耐海水性などに優れる。

鉄、ステンレス、アルミ合金および銅合金に対してニッケル皮膜をベー スとし、析出させたニッケル皮膜にフッ素樹脂を複合させた表面処理。

鉄、ステンレス、アルミ合金および銅合金に対して、ニッケルとフッ素 樹脂を共析させた後に熱処理を行なった表面処理。

独自に開発した非粘着、耐摩耗、耐熱や耐食に優れたセラミックコーテ イングで、金属、陶器、ガラスなどにも処理が可能。

鉄、ステンレス、銅合金、アルミ合金に静電粉体塗装等で特殊なフッ素 樹脂皮膜で、耐摩耗性・滑り性・離型性に優れた表面処理。

半導体製造装置などの小物部品や、FPD製造装置向けの超大型部品にも 対応。洗浄による部品の母材へのダメージを極力抑えている。 その他、真空槽内の表面処理も行なっている。