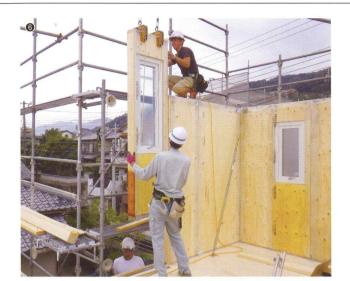

## 工事を扱う **住宅建築部**

高品質な住まい造り。枠組壁工法「2X4」、在来軸組工法の木造建築を東京・名古屋・大阪・九州の各支店より広範囲に手掛けております。

## ■写真説明

- 2 三角トラス工事
- 3輸入製品コンテナ
- ●海外との商談
- 6プレカット工場
- 6建築工事現場
- ❷施工住宅一例