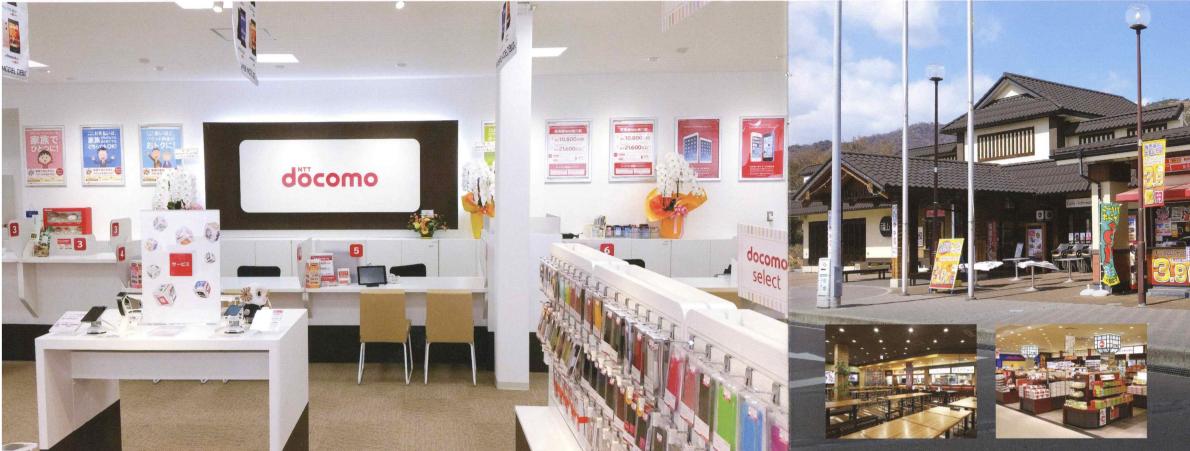

#### 株式会社トモテツセブン

時流に合わせて地域に欠かせないもの、地域の付加価値を高めるもの を見据えた先進的事業を行っています。

- 代 表 者 代表取締役会長 林 克士 事業内容 モバイルマルチメディア事業 サービスエリア事業 フードサービス事業 不動産事業 設 立 1973年(昭和48年)5月 資本金 5,000万円 社 広島県福山市丸之内二丁目9番1号トモテツ丸之内ビル 木 事業所■モバイルマルチメディア事業 福山市内・庄原市・井原市に計6店舗のドコモショップ ■ サービスエリア事業 山陽自動車道福山サービスエリア(下り) ■フードサービス事業 福山大学「カフェテリア爽風」 福山大学「どん亭 彩雲」 福山大学会館食堂 福山大学Fu's Cafe 福山平成大学学生食堂 盈進学園食堂
  - 不動産事業

■モバイルマルチメディア事業 広島県東部・岡山県西部を中心にNTTドコモの携帯電話販売を通じて、 お客様の満足と通信の快適さをご提供します。

■フードサービス事業 福山大学、福山平成大学、盈進学園の食堂を運営。味とボリューム、栄養バランス、価格に自信を持ってご提供しています。 また一般の方の食堂利用や、懇親会、イベント、クラブ活動のニーズにもお応えしています。

サービスエリア事業 (山陽自動車道福山サービスエリア下り線) 「行き交う人と確かな絆をつなぐ瀬戸内のランドマーク」を運営コンセプト として掲げ、訪れて下さったお客様にワクワクと感動を提供いたします。 「ぼらのまち福山」にちなんだバラ園、近隣の名産を味わうことのできる レストラン・フードコート、豊富な品揃えの売店など、地元・福山の魅力を 存分に感じていただくことができます。一般道からご利用いただけるウェル カムゲートやスマートインターチェンジ(2018年(平成30年)3月開通)を 併設した、快適で便利なサービスエリアです。