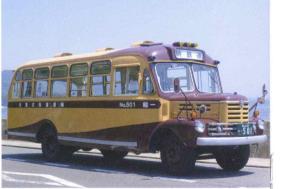

#### ■路線バス・高速バス事業 福山市西部、尾道市、三原市を中心に

福山市四部、尾道市、三原市を中心に 路線バスを運行。通勤・通学・レジャー・ 生活に密着し、皆さまの足として、公共交 通機関として安全な運行と親切で安心 できるサービスを提供します。

復刻ボンネットバス

ローズライナー(福山一広島間)

日、心い出に残る旅づくりをサポートします。