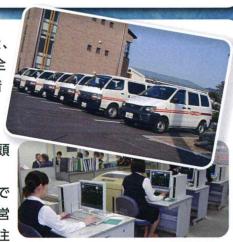

# 販売力

スグル食品ネットワークは東京、名古屋、大阪、福岡などの主要都市をはじめとして全国に23箇所の営業拠点を設け、地域に密着したきめ細かいフォローと同時に全国ネッ

トの一斉フォローを可能にしています。特に中四国圏内では 約50台の営業車によって、各店舗に対する商品の配送や店頭 商品の管理までを行っています。

正確かつ迅速な事務処理も大切なお客さまへのサービスです。営業本部のホストコンピューターはEOSに対応、さらに営業スタッフがハンドターミナルを持ち営業本部における受注集計から各工場へ生産指示までを自動的に行う全社的なシステムの構築を進行しています。