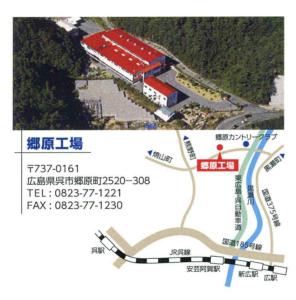

# 生産力

商品力をサポートするのは生産技術力と 品質管理体制です。スグル食品ネット ワークは十数種類の製造関連パテント を持つ技術力をベースに、FA化を推進

するための最新設備に加え、自社開発の製造設備も合わせた生産ラインを整えています。さらには開発室と両輪をなす管理室が日常業務におけるデータの収集・分析や作業員の指導教育を通して総合的な品質向上を目指しています。

しかし一番重要なのは、職人気質ともいえる「モノづくりへのこだわり」ではないでしょうか。私たちの扱う原材料は全て"天産物"です。その年その年の天候、水温、降水などにより原材料の状態は常に違っています。そんな条件のもとでお客さまに喜んで頂ける品質をキープするには、機械制御に任せっきりには出来ません。自らの手で「創り上げた商品」をお届けする為に私たちはこだわり続けます。