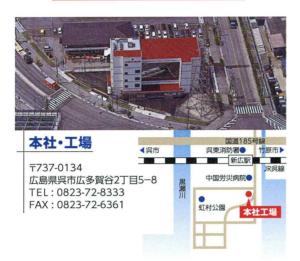

### 株式会社スグル食品

総合企画室 採用担当

〒737-0134

広島県呉市広多賀谷 2-5-8 電話: 0823-72-8333

《募集要項》

【業務内容】正社員

菓子・珍味の営業活動(卸・量販店のフォロー、商品の提案)

【応募資格】

#### 会社概要

【代表者】大塩 俊【設立】1973年4月【社員数】119名

【事業内容】菓子・珍味の製造及び販売業務