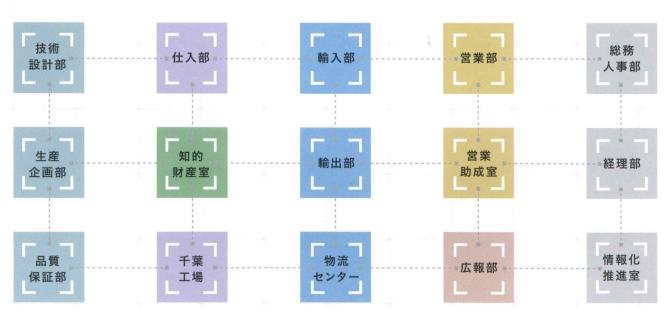

## ■ 新入社員研修 (ローテーション研修)

スガツネ工業独自のプログラムで、新人研修の目玉と言えます。約6週間で様々な部署をまわり、仕事を経験します。 組織のつながりを理解し、人脈を形成する大事な期間になっています。