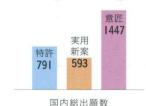

#### ● スガツネの特許含む知的財産権

海外総出願数

これまでスガツネが取得した特許をはじめとする知的財産権は、なんと 4.000件以上。さらに毎年約80件を出願し続けており、取得率は90%を 超えます。常に特許出願数世界1,2位を争う、ある企業は年間約7,000 件の特許を取得していますが、売上高でスガツネの約600倍、従業員数 で約800倍もの規模があるため、取得件数と社員数で比率計算をして みると、社員一人あたりの特許取得数はスガツネがその企業の2倍以 上と大きく上回っています。新しい価値創出に挑戦を続けながら、しっ かり守るべきところを守るのが、スガツネの堅実経営です。