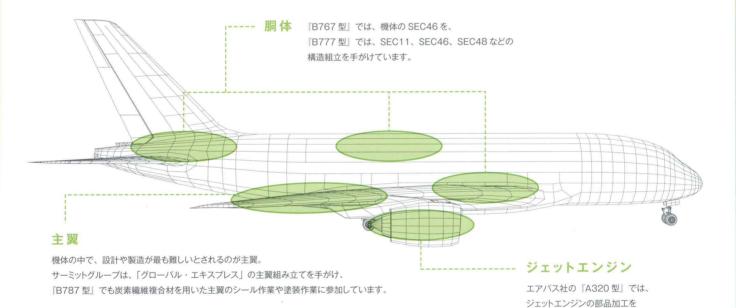

# 経験に裏打ちされたノウハウが、数々の機体に命を吹き込む。

サーミットグループの航空機事業は、ジェット旅客機の中でも特に高い技術を要求される 主翼や胴体、エンジンなどの製造をサポート。組み立てや塗装、表面処理などを手がけています。 熟練技能者の手から生み出される技術は、日本の重工メーカー様の間でも高い評価を受けています。

#### 熟練の技術で機体製造を強力にサポートします。

航空機部品加工、構造組立、塗装などを手掛けています。 ボーイング 777 型機では、胴体部位の構造組立に携わっています。

| 業務   | 内容   |
|------|------|
| 部品加工 | 構造組立 |
| 板金加工 | 機体塗装 |

手がけています。

#### B777

双発機で世界最大を誇る米ボーイング社の主力ジェット旅客機。航空機事業は、これまで1,000機以上の機体の製造を手がけ、重工メーカー各社様のバートナーとしてモノづくりの重要な一翼を担っています。

#### B787

米ボーイング社の次期主カジェット旅客機。省エネ性能が評価され、すでに世界中で1,000機以上がオーダーされています。サーミットグループは、炭素繊維複合材を用いた主翼製造のシール作業から塗装作業まで手がけています。