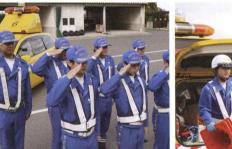

### 交通管理業務 💧

定期的に道路巡回を行い、お客様の安全・安心のため、道路状況の把握や落下物の回収、事故処理などを行っています。また、あらゆる状況に備えて訓練を実施しています。