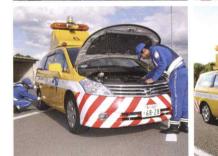

### 交通管理業務 💧

定期的に道路巡回を行い、お客様の安全・安心のため、道路状況の把握や落下物の回収、事故処理などを行っています。また、あらゆる状況に備えて訓練を実施しています。