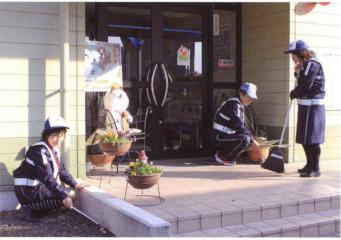

### 料金所周辺の 美化

料金所周辺のきめ細かい清掃 や季節感のある飾り付けを行 い、美化に努めています。

街の案内人

地域の玄関口として笑顔で お客様をお迎えしています。