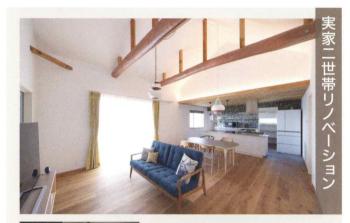

安佐北区/モデルハウス「三入の家」 築30年の戸建てを震度6強に耐え、 エアコン1台で家中の温度をコント ロールできる心地良い家に。

佐伯区/M様邸 80代の両親が暮らしている実家を、 1階は両親、2階は子世帯の住まい へと全面改装。

安佐南区 / Y様邸
 30代の若いファミリーが選んだ築
 30年の戸建て。自然素材で温かみのある家に。

リノベーション・ リフォーム事例

**Renovation & Reform style** 