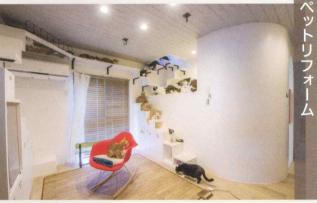

**廿日市市/M様邸** 猫37匹と大人2人が共生する家。 天井の一部を開口、キャットウォー ク、壁材を厳選するなど様々に工夫 した。

西区/M様邸 築43年のマンションを購入。アパレ ルショップをイメージして好みのブ ルーで壁を夫婦2人で塗装した。

**東広島市∕S様邸** 築20年の戸建て住宅。タイルを活 かして白の化粧幕板をアクセントに 鮮やかなグリーンを塗装。屋根は 耐久性の高いカバー工法。

キッチン・浴室・洗面・トイレなど老朽化の気になる部位は、 設備取り換え+床・壁・天井をリフォームして新しく。