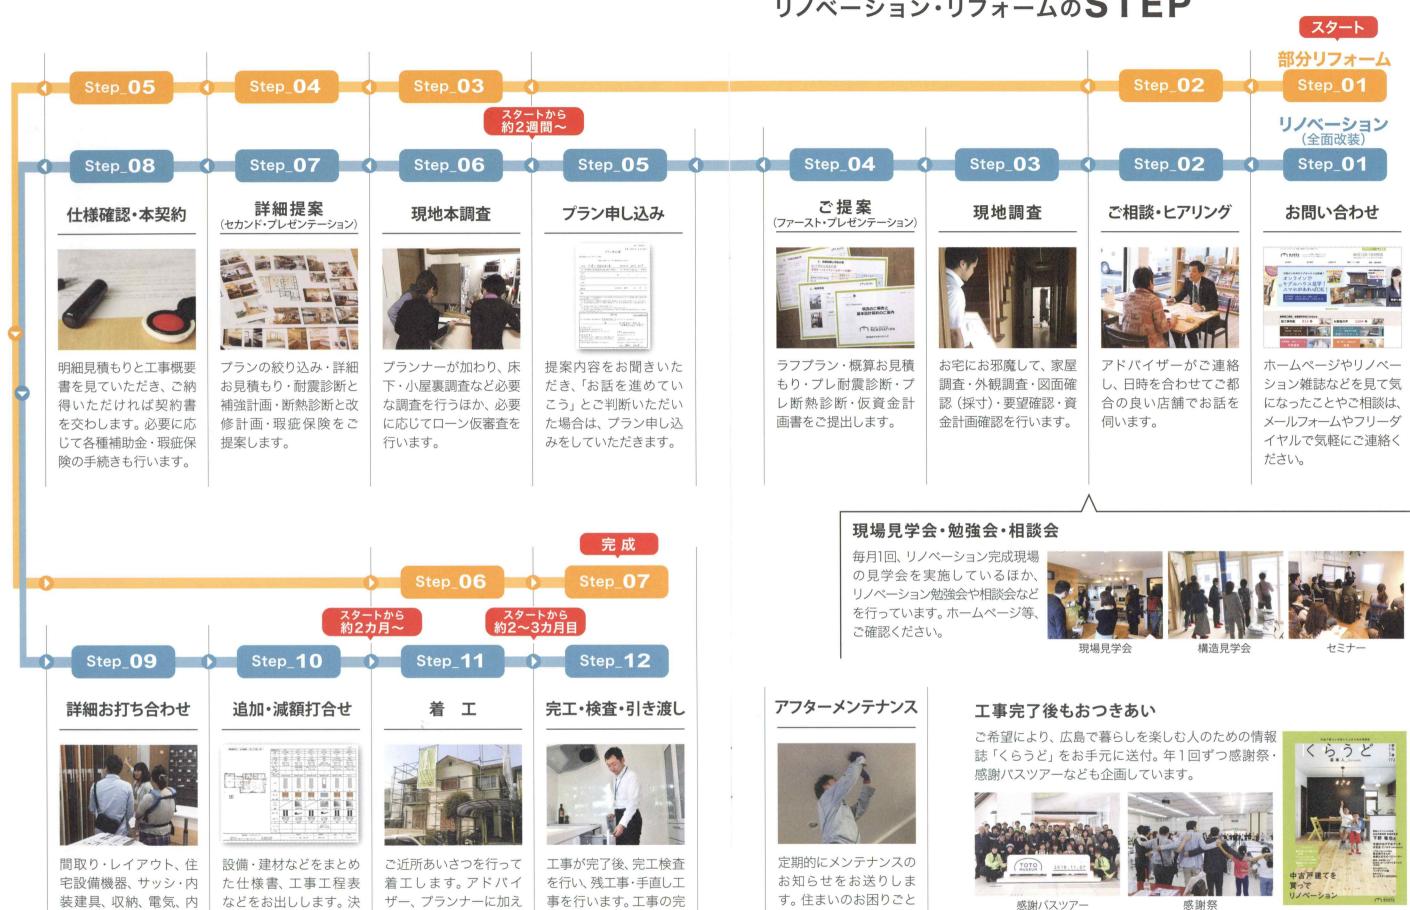

## リノベーション・リフォームのSTEP

装建具、収納、電気、内 装・外装仕上げ、を決め ていきます。

定した仕様と照らし合わ て、現場監督が工事管 せて、工事金額の追加・ 理をしていきます。

減額を行います。

了を確認いただき「引渡 証明書」にサインをいただ いて引き渡しとなります。

す。住まいのお困りごと には修繕・小工事事業部 が対応しますので、安心 してお住まいください。

※その他、紹介した側・された側にお得な「紹介制度」もあります。