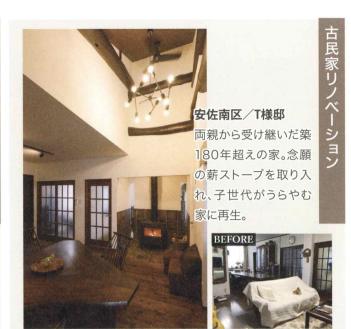

安佐北区/モデルハウス「三入の家」 築30年の戸建てを震度6強に耐え、 エアコン1台で家中の温度をコント ロールできる心地良い家に。

佐伯区/M様邸 80代の両親が暮らしている実家を、 1階は両親、2階は子世帯の住まい へと全面改装。

安佐南区 / Y様邸
 30代の若いファミリーが選んだ築
 30年の戸建て。自然素材で温かみのある家に。

リノベーション・ リフォーム事例

**Renovation & Reform style** 