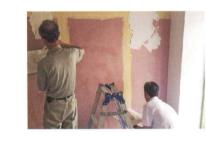

### DIY(施主施工)

壁塗りや塗装などの参加をおすすめしています。家族の 絆を再認識でき、住まいへの愛着も高まります。 さらに、工事費の削減にもつながります。材料を準備し、 用具を貸し出しして、スタッフが塗り方をお教えします。