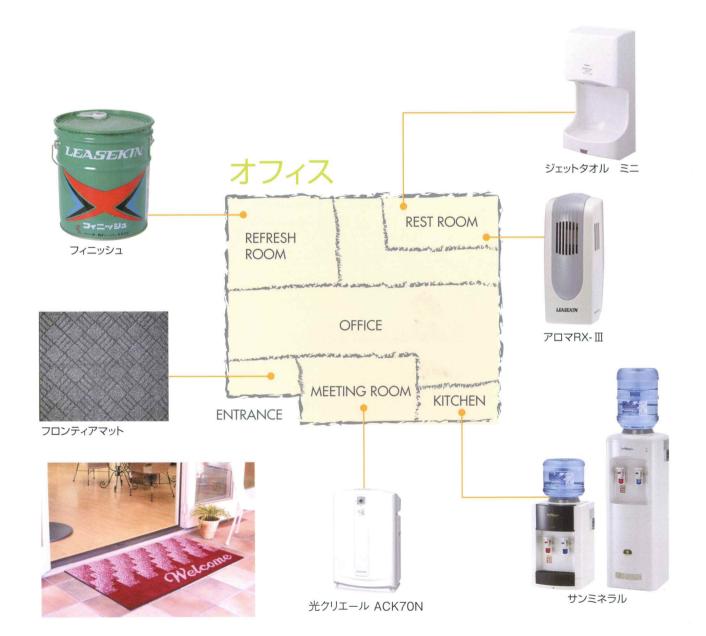

# オフィス・ご家庭はもちろん、 あらゆる快適空間の創造を リースキンの多彩な商品がサポートします。

オフィスでは白熱した会議の合間に美味しいお水で喉を潤し、レストランや 飲食店ではご来店したお客さまの足もとを当社のマットでお出迎え。そして 空気清浄機でタバコの煙や花粉を除去して店舗内を快適に。ご家庭ではハ ンドモップやフロアモップで、チリやほこりの無い清潔な室内。オフィスも飲 食店も、ご家庭も、みんなリースキンがお客さまの周辺環境を快適空間へと 変化させるのです。

あらゆる生活環境を清潔でさわやかな空間に変える、リースキンの多彩な 商品群がそれを実現します。