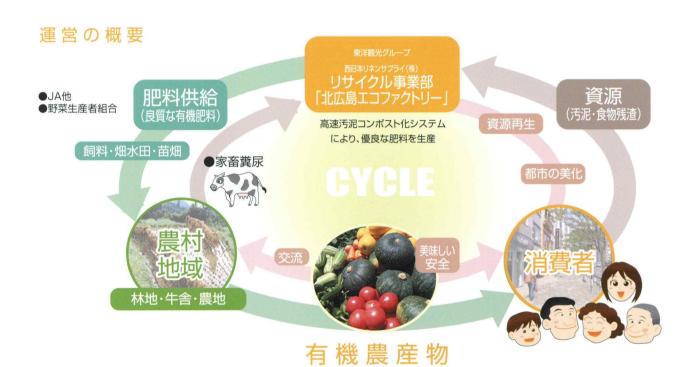

#### 北広島エコファクトリー

### 地域循環型社会の構築と再生に向けて

西日本リネンサプライ(株)は 文部科学省所轄 独立行政法人 科学技術振興事業団が開発した 高速汚泥コンポスト化システムを採用し 「北広島エコファクトリー」事業を 展開しています。

- ●安心
- ●地域活性化

CLEAN & BEUSE

リサイクル事業

- ●環境に配慮
- ●低コスト
- ●良質の肥料生産

リサイクル事業部の事業の範囲

● 産業廃棄物処理業、一般廃棄物処理業及び産業廃棄物収集運搬業

産業廃棄物事業範囲、廃棄物の種類及び施設の種類

- ●中間処理(堆肥化)
- ・有機性汚泥(特別管理産業廃棄物であるものを除く)
- •動植物性残渣
- ●好気性高温菌による発酵堆肥化施設
- 処理能力 50t /日
- 許可資格

(地域の特産物

- •産業廃棄物処分業(広島県)許可番号第03424124283号 •産業廃棄物収集運搬業(広島県)許可番号第3401121144号
- •一般廃棄物処分業(芸北広域環境施設組合)許可第2号
- •再生利用事業登録(農林水産省、環境省)登録番号34-5-1