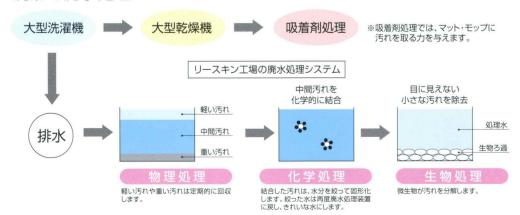

#### 洗濯と廃水処理

#### まとめ洗いで、省エネにも配慮しています。

モップやマットは、リースキンの工場でまとめ洗い。個別で洗う場合と比べて水や洗剤、電力などのエネルギーの省力化 が図れます。また、クリーニングによって発生する汚水は廃水処理施設により、きれいな水にして自然に帰します。