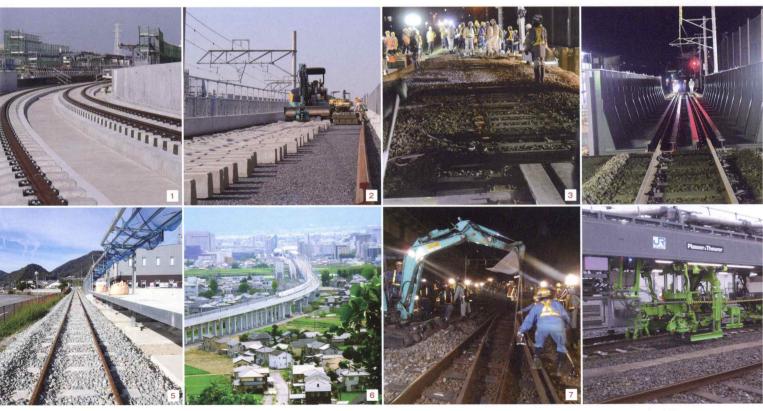

芸備線(上深川~中深川間) 橋脚傾斜

線路部門 1~2.おおさか東線 3~4. 呉線三原・須波間踏切撤去 5. 可部線電化延伸 6. 北陸新幹線 7. 山陽本線横川駅構内改良 8. 新幹線まくらぎ交換機(SE

5. 平和大橋歩道橋

紹介

先輩社員の

広成建設で働く先輩社員の仕事内容や就職活動のアドバイスをご紹介します。