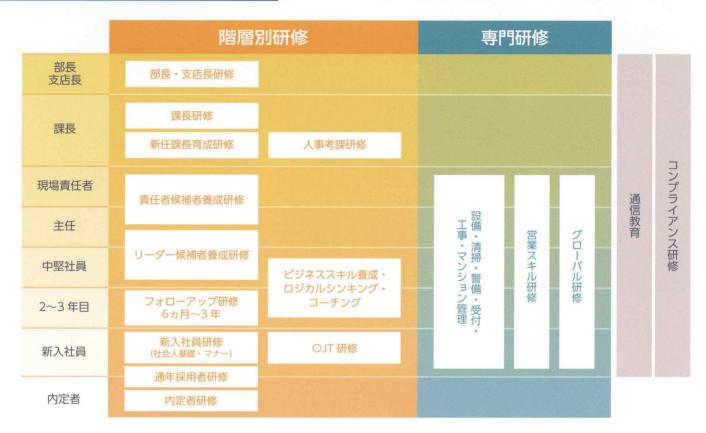

## Training System National System

GLOBESHIPでは、入社初年度に限らず、常に社員のスキルアップを 図るため、きめ細やかな教育研修制度を用意しています。 新入社員も、管理職も、それぞれの任務に自信を持って取り組めるよ う支援し、専門的にも精神的にもフォローしていきます。