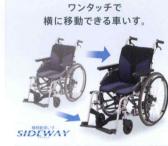

#### 免許なしで気軽に遠出ができる ハンドル型電動車いす。

横移動車いす サイドウェイ

電動アシスト三輪自転車

杖の先が点滅。 夜道でも安心の光る杖。

ハンドル型電動車いす

光る杖 ライトケイン