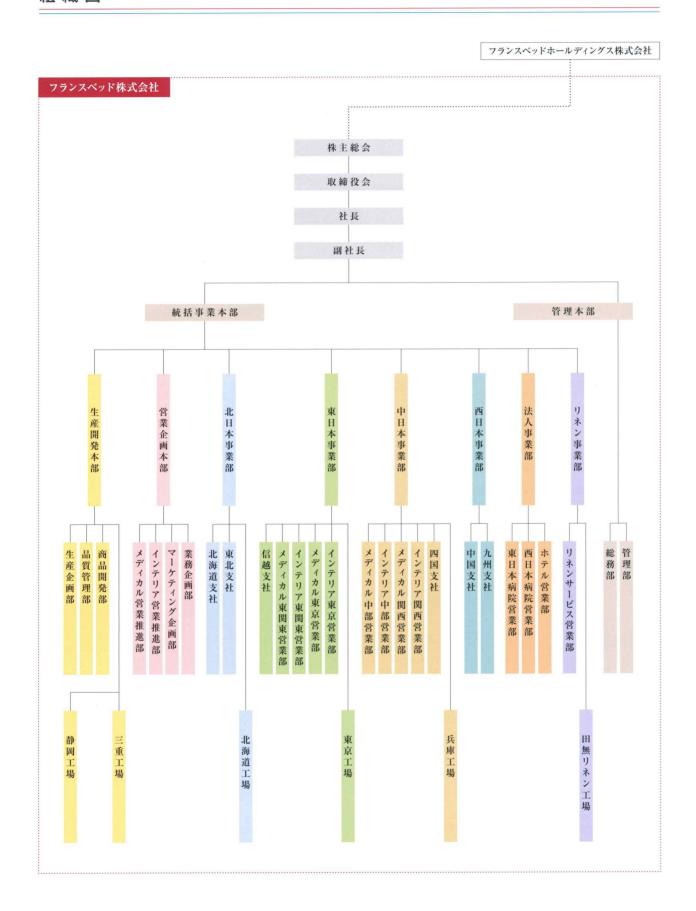

設 立 昭和21年6月5日 (1946年6月5日)

資 本 金 56億450万円

従 業 員 数 1,372名

事 業 内 容 ベッド、家具類、寝装品、健康機器、療養ベッド・福祉用具・リネン等の

製造・仕入、レンタル・小売及び卸売

取締役および監査役 代表取締役社長 池田 茂

代表取締役 副社長執行役員 門田 和己

統括事業本部長

取締役 専務執行役員 押木 明

統括事業本部副本部長 兼 東日本事業部長

取締役 常務執行役員 島田 勉

管理本部長

取締役 常務執行役員 東島 悟

リネン事業部長

取締役 常務執行役員 池田 一実

営業企画本部長