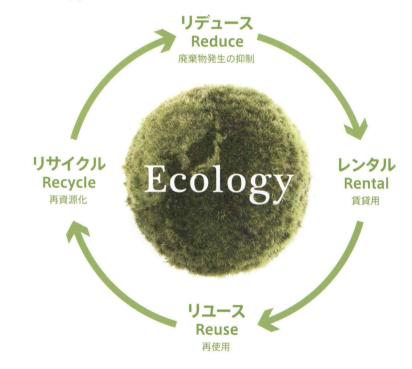

#### ■ フランスベッドのエコプロダクツ

循環型社会を構築していくためには、リデュース (Reduce)、リユース (Reuse)、リサイクル (Recycle) の 3 Rが重要です。フランス ベッドは、リデュース(廃棄物の発生抑制)のために、安価な使い捨て商品ではなく、長期間使っていただけるような高品質商品の ご提供に努めています。リユース (再使用)を促すために、レンタル事業と中古品販売とを連動した取り組みによって再使用率を高め ています。リサイクル (再資源化) の視点から、開発の段階からリサイクルが可能な素材を採り入れるとともに、再資源化を考慮し 分解・分別しやすい構造にしています。