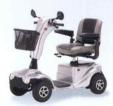

#### 免許なしで気軽に遠出ができる ハンドル型電動車いす。

横移動車いす サイドウェイ

電動アシスト三輪自転車

杖の先が点滅。 夜道でも安心の光る杖。

ハンドル型電動車いす

光る杖 ライトケイン