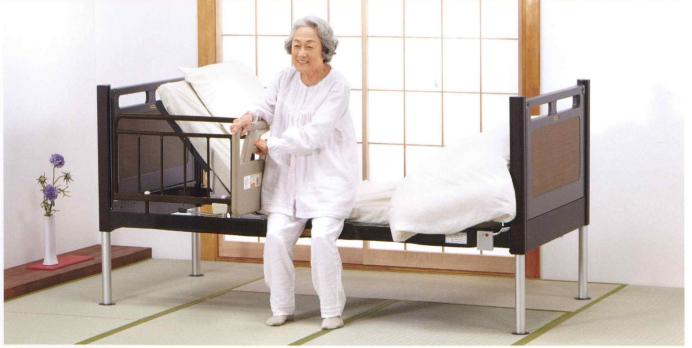

高機能電動リクライニングベッド「グランマックス」 ご家庭用のベッドが備えるデザイン性と介護用ベッドの機能性を融合。

「**アチェンタ**」 インテリアにアクセント。個性豊かなグラフィックベッド。

「**ミラージュ**」 ニットのやわらかな心地よさをベッドの世界に。

「**カーザモンド**」 ヨーロッパのプランドから厳選した家具と、オリジナルブランドを提案。

JOORYU

「JOORYU (じょうりゅう)」 独自の JOORYU 基準を設け、創り上げたハイグレードの羽毛ふとん。