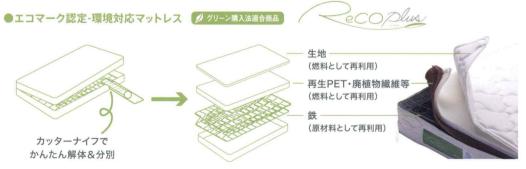

#### ■ 廃棄時の解体・分別から各部材のリサイクル化まで考慮したマットレス

環境対応マットレス「リコ・プラス」は、フランスベッド独自の製造技術を用いて国内工場で製造し(製法特許申請中)、廃却時に分解・ 分別が短時間で容易に行える構造になっています(シェルサポート方式)。これにより、廃却時には、スプリングや生地、詰物それぞれ がリサイクル可能となり、また、材料には再生PET樹脂や廃植物繊維を使用することで資源の有効利用に配慮しています。

## 日本初

エコマーク認定 スプリングマットレスです。