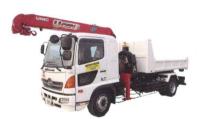

#### ユニック車

重量物などをユニッククレーンを使用し て積み込み、運搬することができます。 また、2㎡コンテナ3基または4tコンテナ1基を積載することが可能です。