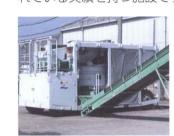

#### がれき類破砕施設 (ガラパゴス)

ガラパゴスは自走式のがれき類破砕施設で、コンクリートガラ、 アスファルトガラを破砕し、再生砕石にリサイクルする施設です。 島根県では建設リサイクル法の再資源化施設として適用を受けて おります。移動式ですので、建設現場へ出張し、現地にて破砕す ることも可能です。

#### がれき類破砕施設の概要

- ●処理能力:680t/日
- ●稼動時間:8時間
- ●処理品目:がれき類(有筋・無筋)