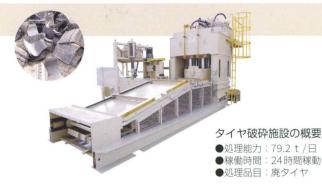

# タイヤ破砕施設

今まで焼却処分や最終処分場に埋立処分されていた廃タイヤを全量リサイクルします。前処理施設にてワイヤーとホイールを外し、廃タイヤは破砕機によって一定の大きさに切断され、製紙会社のボイラー等の燃料として利用します。