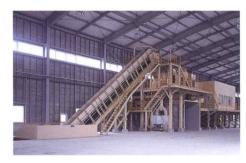

### 選別リサイクルプラント

山陰地方初の選別ラインとして平成12年7月に第1基を建設しました。主に建設系廃棄物を選別する施設で、大型廃 棄物を処理できる破砕機を併設しており、ベルトコンベアによって運ばれた廃棄物は、トロンメル(ふるい)により砂や 残さを取り除いた後、人手による手選別、磁石による磁選別を行います。ふるい下の残さを細かく精選別することでリサ イクルを推進しています。平成 17 年 7 月には、事業系廃棄物を選別する専用の第 2 基を設置しましたが、老朽化によ り、令和2年3月に新しい施設へ更新しました。振動傾斜を利用したバリスティックセパレーターにより、軽量物と重 量物に自動選別後、磁力選別、非鉄選別、光学選別により、オートメーション化をした最新の選別施設となっています。

#### 第1基 破砕施設、選別施設の概要

- ●処理能力:破砕施設 4.9t/日 選別施設 72t/日
- ●稼動時間:破砕施設8時間 選別施設24時間
- ●処理品目:廃プラスチック類、紙くず、木くず、繊維 くず、金属くず、ガラスくず等、がれき類

#### 第2基 選別施設の概要

- ●処理能力: 76.8 t /日 ●稼働時間:24時間
- ●処理品目:廃プラスチック類、紙くず、木くず、繊維
- くず、金属くず、ガラスくず等、がれき類、