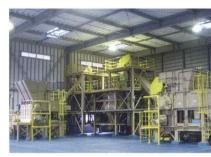

### 選別リサイクルプラント

山陰地方初の選別ラインとして平成12年7月に第1基を建設しました。主に建設系廃棄物を選別する施設で、大型廃 棄物を処理できる破砕機を併設しており、ベルトコンベアによって運ばれた廃棄物は、トロンメル(ふるい)により砂や 残さを取り除いた後、人手による手選別、磁石による磁選別を行います。ふるい下の残さを細かく精選別することでリサ イクルを推進しています。平成 17 年 7 月には、事業系廃棄物を選別する専用の第 2 基を設置しましたが、老朽化によ り、令和2年3月に新しい施設へ更新しました。振動傾斜を利用したバリスティックセパレーターにより、軽量物と重 量物に自動選別後、磁力選別、非鉄選別、光学選別により、オートメーション化をした最新の選別施設となっています。