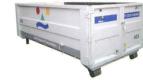

# コンテナ各種

#### 鉄製コンテナ

· 2t (4m³) · 4t (8m³)

· 10t (15㎡、20㎡) · 2㎡ (ユニック用)

プラスチック製コンテナ: 1㎡

鉄製クローズコンテナ:8㎡

※積載できる重量・容量は廃棄物によりますので、 表示数量は目安としてご参照ください。