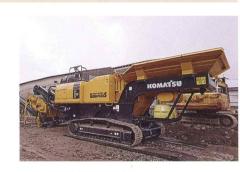

#### がれき類破砕施設 (ガラパゴス)

ガラパゴスは自走式のがれき類破砕施設で、コンクリートガラ、 アスファルトガラを破砕し、再生砕石にリサイクルする施設です。 島根県では建設リサイクル法の再資源化施設として適用を受けて おります。移動式ですので、建設現場へ出張し、現地にて破砕す ることも可能です。

#### がれき類破砕施設の概要

- ●処理能力:680t/日
- ●稼動時間:8時間
- ●処理品目:がれき類(有筋・無筋)