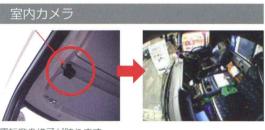

# ドライブレコーダー

ドライブレコーダーは、カメラを車両に取り付け、運転席や車両後部などの映像を録画できるシステムです。 この映像を後で確認することで、様々な業務改善をすることができます。

運転席から見えている光景と同じものが映ります。

運転席の様子が映ります。

運転席の右側後方が映ります。

車両後部が映り、作業している状況が見えます。