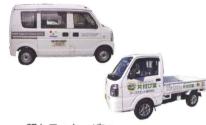

tp://www.skycorpjapan.com

# 収集·運搬

#### 収集運搬車両・コンテナ

廃棄物を収集運搬する場合は、廃棄物処理法で定められた許可が必要です。当社は中国地方すべての許可 を取得しており、さまざまな種類の廃棄物を一括で運搬することができます。

廃棄物の性状はさまざまで、それぞれに適した車両で運搬をしなくては廃棄物の飛散流出、過積載などの 問題が発生します。当社が保有する車両は、廃棄物の保管にも適した脱着式コンテナ車、生ごみやビニール などの軽量物運搬に適した塵芥車、医療廃棄物などを密閉して運搬するアルミバンをはじめ、泥状や液状の ものを吸引できるバキューム車もございます。お客様とご相談の上、廃棄物の性状に応じた適切な車両をご 提案させていただきます。

### 収集運搬車両の紹介



#### コンテナ車

建設現場や事務所に箱タイプのコンテナを 設置し、満タンになったら空のコンテナと交 換します。また、コンクリートガラや粗大ご みなどに使用します。(2t、4t、8t、10t)



バキューム車

高速吸引により泥状・液状のものを収 集します。建設現場のベントナイト汚 泥、地下タンクの液体、側溝清掃など に使用します。(4t、10t)



塵芥車 (パッカー車)

中が巻き込み式になっており、生 ごみやダンボール・ビニールなど 柔らかい廃棄物の収集に適してい ます。(2t、4t、7t)



#### ユニック車

重量物などをユニッククレーンを使用し て積み込み、運搬することができます。 また、2㎡コンテナ3基または4tコンテナ1基を積載することが可能です。



#### アルミバン

アルミ製の密閉型車両で、主に医療系 廃棄物の収集に使用しています。付属 のパワーゲートで重量物を持ち上げて 回収することが可能です。(保冷車)



#### 軽トラック・バン

狭い場所や少量の片付けごみを運搬 する際に使用します。

# コンテナ各種



#### 鉄製コンテナ

· 2t (4m³) · 4t (8m³)

· 10t (15㎡、20㎡) · 2㎡ (ユニック用)



プラスチック製コンテナ: 1㎡



鉄製クローズコンテナ:8㎡

※積載できる重量・容量は廃棄物によりますので、 表示数量は目安としてご参照ください。

# 収集·運搬

#### 情報管理

# 🕟 ハンディによる回収数量、時間管理

定期的に収集する事業系廃棄物につきましては、お客様ご了解の元、ごみ箱にバーコードを貼らせていた だきます。収集ドライバーが回収した際、そのバーコードを読み取り、ごみの袋数を入力しています。このデー タはリアルタイムに会社へ転送され、どのドライバーがどのお客様のごみを何袋回収したかを一覧で見るこ とができます。

建設現場や工場などに設置させていただいているコンテナ交換作業につきましても、当社の出発時間・現 地到着時間・現地出発時間・当社到着時間をバーコードで入力しているため、どの作業にどの収集ドライバー がどれくらいの時間作業したのか、履歴をすぐに調べることができます。また、このバーコードシステムは トラックスケールと連動しており、作業ごとに重量を測定し、1日の搬入量を集計しています。



◀収集場所に貼った バーコードを読み取り、 確実に収集します。

# ドライブレコーダー

ドライブレコーダーは、カメラを車両に取り付け、運転席や車両後部などの映像を録画できるシステムです。 この映像を後で確認することで、様々な業務改善をすることができます。



運転席から見えている光景と同じものが映ります。



運転席の様子が映ります。



運転席の右側後方が映ります。



車両後部が映り、作