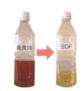

#### 廃食油リサイクル施設

天ぷら、フライなどの揚げ物調理をした後の廃食油は、メチルエステル化という化学処理を施すことで、「バイオディーゼル燃料(Bio Diesel Fuel)」という環境にやさしい軽油相当燃料に生まれ変わります。リサイクルしたBDFは当社の場内車や収集運搬車に利用しますが、お客様に販売することも可能です。

メチルエステル化燃料 再生施設の概要

●処理能力:400 ℓ/日 ●処理品目:植物性油