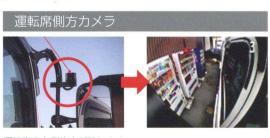

# ドライブレコーダー

ドライブレコーダーは、カメラを車両に取り付け、運転席や車両後部などの映像を録画できるシステムです。 この映像を後で確認することで、様々な業務改善をすることができます。

運転席から見えている光景と同じものが映ります。

運転席の様子が映ります。

運転席の右側後方が映ります。

車両後部が映り、作業している状況が見えます。