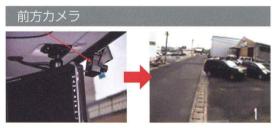

# ドライブレコーダー

ドライブレコーダーは、カメラを車両に取り付け、運転席や車両後部などの映像を録画できるシステムです。 この映像を後で確認することで、様々な業務改善をすることができます。

運転席から見えている光景と同じものが映ります。

運転席の様子が映ります。

運転席の右側後方が映ります。

車両後部が映り、作業している状況が見えます。