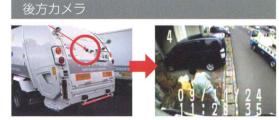

# ドライブレコーダー

ドライブレコーダーは、カメラを車両に取り付け、運転席や車両後部などの映像を録画できるシステムです。 この映像を後で確認することで、様々な業務改善をすることができます。

運転席から見えている光景と同じものが映ります。

運転席の様子が映ります。

運転席の右側後方が映ります。

車両後部が映り、作業している状況が見えます。