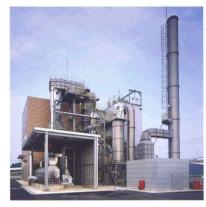

# 焼却炉(サーマルリサイクルプラント)

焼却炉(サーマルリサイクルプラント)は、平成14年12月1日に強 化されたダイオキシン規制に対応できるように、山陰地方で初めて完全 対応した最新型焼却炉です。高温燃焼、急速冷却によりダイオキシン類 を削減し、消石灰・活性炭噴霧及びバグフィルターによる高度な排ガス 処理を備えています。廃棄物の焼却熱を利用し (サーマルリサイクル) 汚泥乾燥施設も併用しています。

#### 焼却施設の概要

●処理能力:60t/日

●稼動時間:24時間

●処理品目:一般廃棄物、廃油、廃酸、廃ア ルカリ、廃プラスチック類、紙く ず、木くず、繊維くず、動植物性 残さ、ゴムくず、金属くず、ガラ スくず等、感染性廃棄物