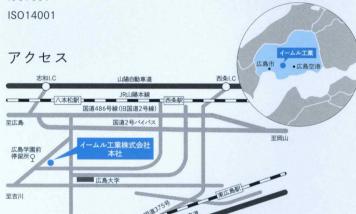

#### 会社概要

本社所在地

 商 号
 イームル工業株式会社

 創 立
 1947年8月21日

資本金 5,000万円

従業員 117名 (2018年4月1日現在、契約社員を含む)

₹739-0151

広島県東広島市八本松町原10852-1

TEL 082-429-2100(代) FAX 082-429-0614

メールアドレス:info@eaml.co.jp

本社敷地 26,344㎡

本社建物 7,790㎡

東京支店所在地 〒141-0032 東京都品川区大崎5-5-5

明興ビル3階

TEL 03-6303-9545 FAX 03-6303-9464