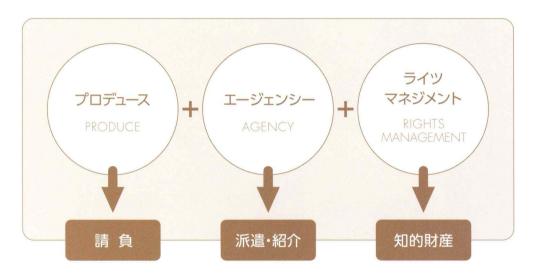

## 事業の3つの柱

「ライツマネジメント(知的財産)」の3つを柱に事業を展開し、

業界を熟知した一人ひとりの専任エージェントが、 独自のクリエイティブマネジメントサービスを提供しています。

●エージェントの役割

- クリーク・アンド・リバー社は「プロデュース(請負)|「エージェンシー(派遣・紹介)|
- クリエイターの生涯価値向上、クライアントの価値創造への貢献を目指しています。