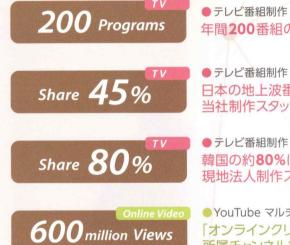

6,000 Sites

年間200番組の制作に従事! ●テレビ番組制作

日本の地上波番組約45%に 当社制作スタッフが携わる!

●テレビ番組制作 韓国の約80%に 現地法人制作スタッフが携わる!

● YouTube マルチチャンネルネットワーク 「オンラインクリエイターズ」 所属チャンネル総再生回数6億回!

コンシューマーゲーム 年間ゲームタイトル100本の 制作に携わる!

ソーシャルゲーム 開発に携わるタイトル20本以上!

ソーシャルゲーム 2D.3Dアバター制作数月間700点!

 アミューズメント 遊技機制作は年間100タイトル!

●作家エージェンシー 500タイトルの電子書籍を配信中!

● 電子書籍取次事業 50.000タイトルを配信中!

●Web制作 年間約6,000サイトの制作実績!

Online Video ウェブ動画

PV

プロモーション