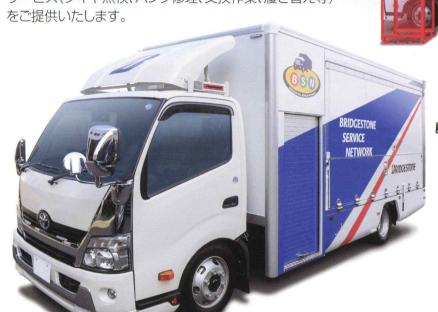

### **B** ブリヂストン **S**サービス

N ネットワーク

緊急ロードサービス体制の充実

#### BSNのご紹介

#### ブリヂストンの販売店ネットワークが

タイヤトラブル時に 24時間緊急対応 致します。

私たちは全国ネットワーク・24時間緊急対応のBSN(ブリヂストンサービスネットワーク)に加盟して 活動しています。BSNは1999年にスタート以来、16年以上にわたって、輸送企業様のトラックと荷物を 見守り続け、出動回数は延べ30万回以上となります。これからもお客様の「万が一」の事態に備えて トラブルの影響を最小限にするために、迅速なロードサービスをご提供いたします。