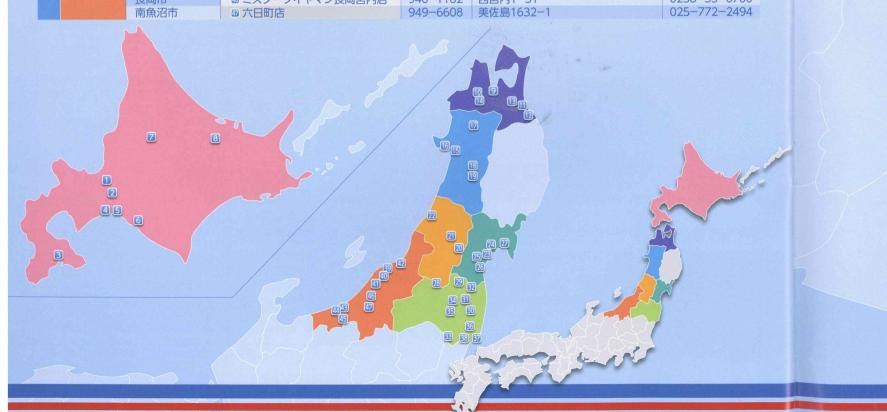

#### 全国のバンダグ・リトレッド・ファクトリー

- バンダグ・リトレッド・ファクトリー ブリヂストンBRM株式会社
- 1. 福島ファクトリー(郡山市)
- 2. 千葉ファクトリー(市原市)
- 3. 愛知ファクトリー(東海市)
- 4. 豊橋ファクトリー(豊橋市)
- 5. 大阪ファクトリー(大阪市)
- 6. 広島ファクトリー(山県郡北広島町)
- 7. 佐賀ファクトリー(三養基郡上峰町)

- 1. 千歳工場(北海道千歳市)
- 2. 仙台工場(宮城県遠田郡)
- 3. 加須工場(埼玉県加須市)
- 4. 関工場(岐阜県関市)
- 5. 防府工場(山口県防府市)