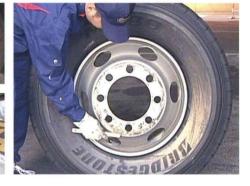

#### 大型車両のタイヤ交換

建設車両·産業車両等のタイヤ交換を安全確実におこないます。

#### 軽トラック・商用車・乗用車の タイヤ交換

お客様のお車を大切にしながら、 タイヤ・ホイール交換をおこないます。

お客様の様々なご要望に速やかに対応いたします。

高い安全性を誇るブリヂストンの高品質リトレッドタイヤは 優れたパフォーマンスを発揮して多様なメリットを実現しています。