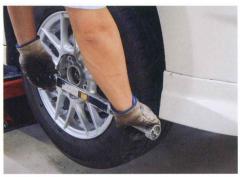

#### 軽トラック・商用車・乗用車の タイヤ交換

お客様のお車を大切にしながら、 タイヤ・ホイール交換をおこないます。

お客様の様々なご要望に速やかに対応いたします。

高い安全性を誇るブリヂストンの高品質リトレッドタイヤは 優れたパフォーマンスを発揮して多様なメリットを実現しています。