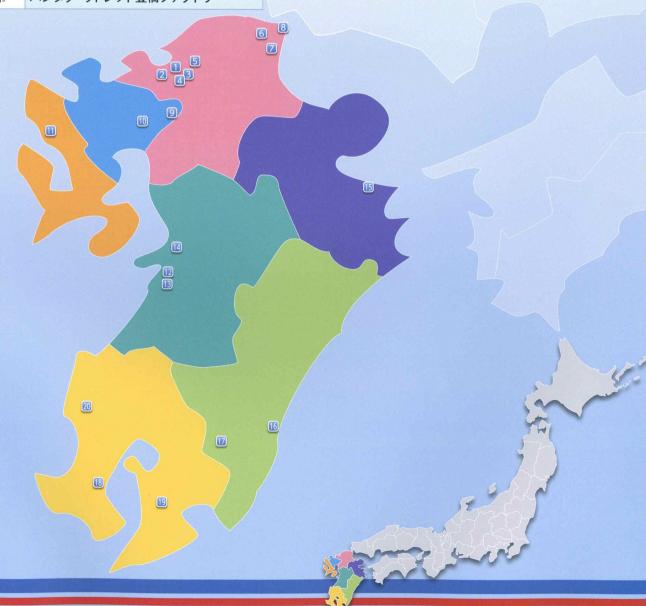

#### 全国のバンダグ・リトレッド・ファクトリー

- バンダグ・リトレッド・ファクトリー ブリヂストンBRM株式会社
- 1. 福島ファクトリー(郡山市)
- 2. 千葉ファクトリー(市原市)
- 3. 愛知ファクトリー(東海市)
- 4. 豊橋ファクトリー(豊橋市)
- 5. 大阪ファクトリー(大阪市)
- 6. 広島ファクトリー(山県郡北広島町)
- 7. 佐賀ファクトリー(三養基郡上峰町)

- 1. 千歳工場(北海道千歳市)
- 2. 仙台工場(宮城県遠田郡)
- 3. 加須工場(埼玉県加須市)
- 4. 関工場(岐阜県関市)
- 5. 防府工場(山口県防府市)