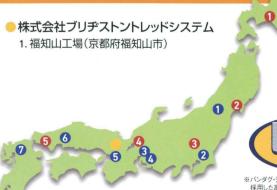

#### 全国のバンダグ・リトレッド・ファクトリー

- バンダグ・リトレッド・ファクトリー ブリヂストンBRM株式会社
- 1. 福島ファクトリー(郡山市)
- 2. 千葉ファクトリー(市原市)
- 3. 愛知ファクトリー(東海市)
- 4. 豊橋ファクトリー(豊橋市)
- 5. 大阪ファクトリー(大阪市)
- 6. 広島ファクトリー(山県郡北広島町)
- 7. 佐賀ファクトリー(三養基郡上峰町)

- 1. 千歳工場(北海道千歳市)
- 2. 仙台工場(宮城県遠田郡)
- 3. 加須工場(埼玉県加須市)
- 4. 関工場(岐阜県関市)
- 5. 防府工場(山口県防府市)