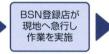

### タイヤトラブル時の緊急対応システムの流れ ・・・・・

タイヤトラブル

#### 高い技術を持ったサービス店が対応

ロードサービスにおける 高度な作業ノウハウを身に つけたプロスタッフが、 安全・確実かつ迅速に 作業を実施。運行再開を サポートします。