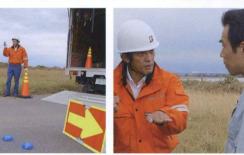

### タイヤトラブル時の緊急対応システムの流れ ・・・・・

タイヤトラブル

#### 専門的な応対のコールセンター

全てのオペレーターがトラック・ バス用タイヤに関する専門知識 ラブル状況を的確に把握。 迅速な手配を実現します。

#### 高い技術を持ったサービス店が対応

ロードサービスにおける 高度な作業ノウハウを身に つけたプロスタッフが、 安全・確実かつ迅速に 作業を実施。運行再開を サポートします。