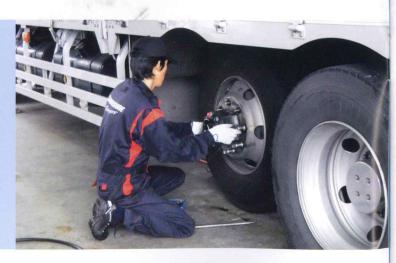

### ブリヂストン 作業標準 4つの特色

ブリヂストンのメンテナンスは、いつの時代もタイヤの 進化とともに歩み続けてきました。その長い歴史のなかで、 幾多の先人が知恵を注ぎ込み、培ってきた貴重なノウハウ の集大成。サービススタッフ全員が共有すべく体系化した もの ―― それが「作業標準」です。

#### 作業品質を徹底して追求します

手で丁寧にナットを締め、インパクトレンチ等で 対角に締めます。最後にトルク管理機器で正確な